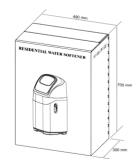

## Model MAXI

Cabinet dimensions: 480 x 290 x 1133 mm Packaging dimensions: 490 x 300 x 1165 mm > Height without cover 900 mm

> Height with cover 1133 mm