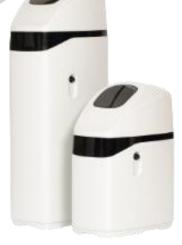

# CABINET ELAN

#### Cabinet for softeners "ELAN" Series - for 17"and 35" pressure tanks

#### **FEATURES**

- Compliant with D.M. 174/04;
- Body, lid and front opening: Polypropylene;
- Integrated external handles
- Standard colors: white/black
- Double hole for overflow fitting