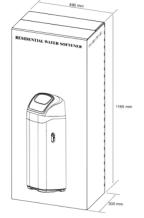

## Model MAXI

Cabinet dimensions: 480 x 290 x 1133 mm Packaging dimensions: 490 x 300 x 1165 mm > Height without cover 900 mm

> Height with cover 1133 mm