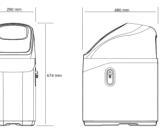

### **Model MINI**

Cabinet dimensions: 480 x 290 x 674 mm Packaging dimensions: 490 x 300 x 705 mm

- > Height without cover 455 mm
- > Height with cover 674 mm