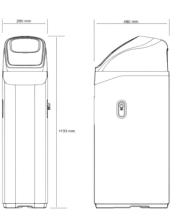

## Model MAXI

Cabinet dimensions: 480 x 290 x 1133 mm Packaging dimensions: 490 x 300 x 1165 mm > Height without cover 900 mm

> Height with cover 1133 mm