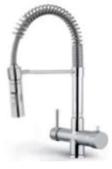

### WT MIX Doccetta - 3WT39 3-Way Mixers 3WT39 Pull-out Series

Kitchen Faucet 3-way (kitchen waters + third way for purified water) with pull-out shower hose with separate outputs. For maximum functionality and order only). flexibility.

In brass (Chrome-plated).Items marked with \* are not in stock (made to order only).

| Item-Nr:     | Description:                                            |
|--------------|---------------------------------------------------------|
| MS3WT39V2ACR | 3-Way kitchen faucet Mod.3WT39 Color : chrome-plated    |
| MS3WT39V2BBN | 3-Way kitchen faucet Mod.3WT39 Color : brushed nickel * |
| MS3WT39V2CBL | 3-Way kitchen faucet Mod.3WT39 Color : Black matt       |