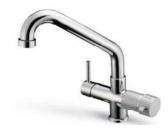

### KS MIX - 3KS6

3-Way Mixers 3KS6 Series

3KSA6

Kitchen 3-way faucet (kitchen waters + third way for purified water)

| Item-Nr:    | Description:                                        |
|-------------|-----------------------------------------------------|
| MS3V2KS6ACR | 3-Way kitchen faucet Mod.3KS6 finish: chrome-plated |