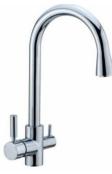

### KS MIX - 3KS1

#### 3-Way Mixers 3KS1 Series

3KSA1

Kitchen 3-way faucet (kitchen waters + third way for purified water)

| Item-Nr:    | Description:                                         |  |
|-------------|------------------------------------------------------|--|
| MS3V2KS1ACR | 3-Way kitchen faucet Mod.3KS1 finish: chrome-plated  |  |
| MS3V2KS1BBN | 3-Way kitchen faucet Mod.3KS1 finish: brushed nickel |  |