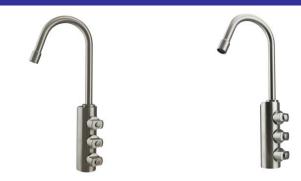

### **RO FAUCET - ZT 2 SS**

#### Faucets ZT SS Series 2 ways - stainless steel

| Item-Nr:         | Description:                                                                      |
|------------------|-----------------------------------------------------------------------------------|
| R2X04ZTHICCC08   | 2 way faucet ZT in stainless steel with 1/4" quick stem                           |
| R2X04ZTHICCC08BL | 2 way faucet ZT in stainless steel with 1/4" quick stem - black                   |
| R2X04ZTHICCC08WH | 2 way faucet ZT in stainless steel with 1/4" quick stem - white                   |
| R2X04ZTHICCF08   | 2 way faucet ZT in stainless steel with 7/16" M threaded connection               |
| R2X05ZTHICCF08   | 2 way faucet ZT in chrome-plated stainless steel with 7/16" M threaded connection |
|                  |                                                                                   |