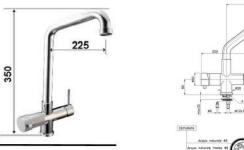

### EASY MIX - TOP LINE 3vie - Made in Italy

**Description:** 

3-Way mixers (Hot-Cold-Purified) with separated outlets In brass (Chrome-plated or powder coated)

# 3-Way single-lever multy-way kitchen mixers hot/cold+purified (separated)

TOP LINE 3-VIE B - C.COARTA-SHORT

Other colours: brushed, matt black, glossy black, glossy white, bronze, copper, gold, black granite, white granite, oats granite, old stone, terre de france.

| Item-Nr:    | Description:                                                                                            |
|-------------|---------------------------------------------------------------------------------------------------------|
| MS3V2TL1A   | 3-way kitchen faucet Top Line A Long Reach hot/cold + purified Finish: brushed nickel or other colours  |
| MS3V2TL1ACR | 3-way kitchen faucet Top Line A Long Reach hot/cold + purified Finish: chrome-plated                    |
| MS3V2TL1B   | 3-way kitchen faucet Top Line B Short Reach hot/cold + purified Finish: brushed nickel or other colours |
| MS3V2TL1BCR | 3-way kitchen faucet Top Line B Short Reach hot/cold + purified Finish: chrome-plated                   |