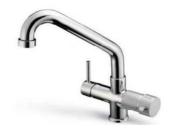

### WT MIX - 3WT1

#### 3-Way Mixers 3WT1 Series

Kitchen 3-way faucet (kitchen waters + third way for purified water)

In brass (Chrome-plated or powder coated) In brass (Chromeplated). Items marked with \* are not in stock (made to order only)

| Description:                                           |
|--------------------------------------------------------|
| 3-Way kitchen faucet Mod.3WT1 Color : chrome-plated    |
| 3-Way kitchen faucet Mod.3WT1 Color : brushed nickel * |
| 3-Way kitchen faucet Mod.3WT1 Color : Ivory *          |
| 3-Way kitchen faucet Mod.3WT1 Color : Black matt       |
| 3-Way kitchen faucet Mod.3WT1 Color : White            |
|                                                        |