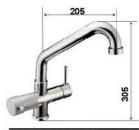

### EASY MIX - TOP LINE 3vie - Made in Italy

**Description:** 

3-Way mixers (Hot-Cold-Purified) with separated outlets In brass (Chrome-plated or powder coated)

# 3-Way single-lever multy-way kitchen mixers hot/cold+purified (separated)

TOP LINE 3-VIE B - C.COARTA-SHORT

Other colours: brushed, matt black, glossy black, glossy white, bronze, copper, gold, black granite, white granite, oats granite, old stone, terre de france.

| Item-Nr:    | Description:                                                                                            |
|-------------|---------------------------------------------------------------------------------------------------------|
| MS3V2TL1A   | 3-way kitchen faucet Top Line A Long Reach hot/cold + purified Finish: brushed nickel or other colours  |
| MS3V2TL1ACR | 3-way kitchen faucet Top Line A Long Reach hot/cold + purified Finish: chrome-plated                    |
| MS3V2TL1B   | 3-way kitchen faucet Top Line B Short Reach hot/cold + purified Finish: brushed nickel or other colours |
| MS3V2TL1BCR | 3-way kitchen faucet Top Line B Short Reach hot/cold + purified Finish: chrome-plated                   |