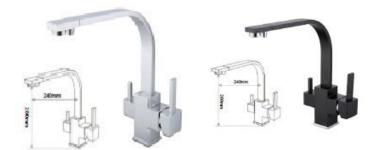

### **4-WAY MIXERS**

### KS MIX - 4KS6 4-way

#### 4-Way Mixers 4KS6 Series

Kitchen 4-way faucet (kitchen waters (hot / cold kitchen water + 2 ways for purified water

In brass (Chrome-plated or powder coated) Net weight : 15 Kg gross weight 17 Kg 6pcs per carton carton size : 60\*45\*32 cm Material: Quality brass, including handles

#### Item-Nr: **Description:**

MS4V4KS6ACR

4-way kitchen faucet 4KS6 (kitchen water hot/cold + 2 ways for purified water) Finish: chrome-plated