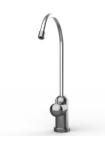

### **RO FAUCET - Standard**

### Faucets Standard Series

|               | escription:                                        |
|---------------|----------------------------------------------------|
| ROFT01ST00 RO | O standard faucet 1-way chrom-plated plastic lever |