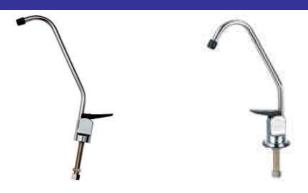

### **RO FAUCET - Standard**

### Faucets Standard Series

|               | escription:                                        |
|---------------|----------------------------------------------------|
| ROFT01ST00 RO | O standard faucet 1-way chrom-plated plastic lever |