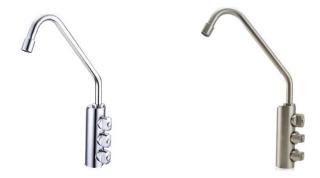

## **RO FAUCET - ZT 1 SS**

### Faucets ZT SS Series 1 way - stainless steel

| Item-Nr:         | Description:                                                                   |
|------------------|--------------------------------------------------------------------------------|
| R1X04ZTFICCC08   | 1 way tap ZT in stainless steel with 1/4" quick stem                           |
| R1X04ZTHICCC08   | 1 way tap ZT in stainless steel with 1/4" quick stem                           |
| R1X04ZTHICCC08BL | 1 way tap ZT in stainless steel with 1/4" quick stem - black                   |
| R1X04ZTHICCC08CO | 1 way tap ZT in stainless steel with 1/4" quick stem - copper                  |
| R1X04ZTHICCC08GO | 1 way tap ZT in stainless steel with 1/4" quick stem - gold                    |
| R1X04ZTHICCC08WH | 1 way tap ZT in stainless steel with 1/4" quick stem - white                   |
| R1X04ZTHICCF08   | 1 way tap ZT in stainless steel with 7/16" M threaded connection               |
| R1X05ZTHICCC08   | 1 way tap ZT in chrome-plated stainless steel with 1/4" quick stem             |
| R1X05ZTHICCF08   | 1 way tap ZT in chrome-plated stainless steel with 7/16" M threaded connection |