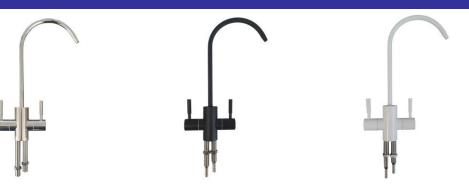

## **RO FAUCET - ZT 1 SS**

### Faucets ZT SS Series 1 way - stainless steel

| Item-Nr:         | Description:                                                                   |
|------------------|--------------------------------------------------------------------------------|
| R1X04ZTFICCC08   | 1 way tap ZT in stainless steel with 1/4" quick stem                           |
| R1X04ZTHICCC08   | 1 way tap ZT in stainless steel with 1/4" quick stem                           |
| R1X04ZTHICCC08BL | 1 way tap ZT in stainless steel with 1/4" quick stem - black                   |
| R1X04ZTHICCC08CO | 1 way tap ZT in stainless steel with 1/4" quick stem - copper                  |
| R1X04ZTHICCC08GO | 1 way tap ZT in stainless steel with 1/4" quick stem - gold                    |
| R1X04ZTHICCC08WH | 1 way tap ZT in stainless steel with 1/4" quick stem - white                   |
| R1X04ZTHICCF08   | 1 way tap ZT in stainless steel with 7/16" M threaded connection               |
| R1X05ZTHICCC08   | 1 way tap ZT in chrome-plated stainless steel with 1/4" quick stem             |
| R1X05ZTHICCF08   | 1 way tap ZT in chrome-plated stainless steel with 7/16" M threaded connection |