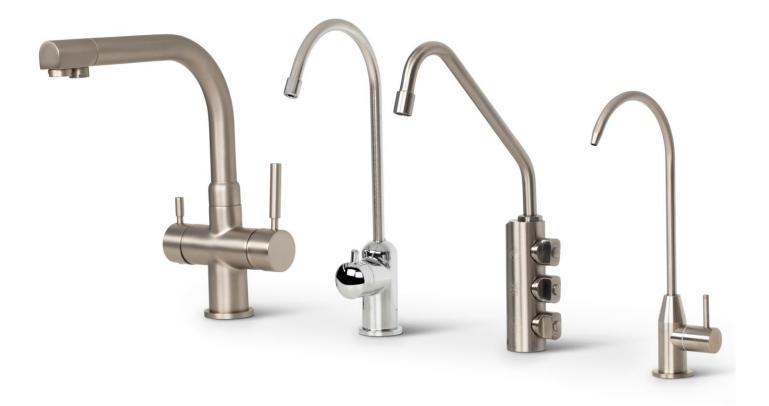

### EASY MIX - TOP LINE 3vie - Made in Italy

**Description:** 

3-Way mixers (Hot-Cold-Purified) with separated outlets In brass (Chrome-plated or powder coated)

# 3-Way single-lever multy-way kitchen mixers hot/cold+purified (separated)

TOP LINE 3-VIE B - C.COARTA-SHORT

Other colours: brushed, matt black, glossy black, glossy white, bronze, copper, gold, black granite, white granite, oats granite, old stone, terre de france.

| Item-Nr:    | Description:                                                                                            |
|-------------|---------------------------------------------------------------------------------------------------------|
| MS3V2TL1A   | 3-way kitchen faucet Top Line A Long Reach hot/cold + purified Finish: brushed nickel or other colours  |
| MS3V2TL1ACR | 3-way kitchen faucet Top Line A Long Reach hot/cold + purified Finish: chrome-plated                    |
| MS3V2TL1B   | 3-way kitchen faucet Top Line B Short Reach hot/cold + purified Finish: brushed nickel or other colours |
| MS3V2TL1BCR | 3-way kitchen faucet Top Line B Short Reach hot/cold + purified Finish: chrome-plated                   |