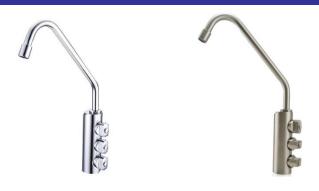

### **RO FAUCET - ZT 2 SS**

#### Faucets ZT SS Series 2 ways - stainless steel

| Item-Nr:         | Description:                                                                      |
|------------------|-----------------------------------------------------------------------------------|
| R2X04ZTHICCC08   | 2 way faucet ZT in stainless steel with 1/4" quick stem                           |
| R2X04ZTHICCC08BL | 2 way faucet ZT in stainless steel with 1/4" quick stem - black                   |
| R2X04ZTHICCC08WH | 2 way faucet ZT in stainless steel with 1/4" quick stem - white                   |
| R2X04ZTHICCF08   | 2 way faucet ZT in stainless steel with 7/16" M threaded connection               |
| R2X05ZTHICCF08   | 2 way faucet ZT in chrome-plated stainless steel with 7/16" M threaded connection |
|                  |                                                                                   |