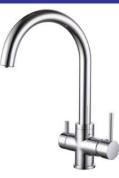

### KS MIX - 3KS9

### 3-Way Mixers 3KS9 Series

Kitchen 3-way faucet (kitchen waters + third way for purified water)

| Item-Nr:    | Description:                                              |
|-------------|-----------------------------------------------------------|
| MS3V2KS9ACR | 3-Way kitchen faucet Mod.3KS9 finish: chrome-plated       |
| MS3V2KS9BBN | 3-Way kitchen faucet Mod.3KS9 finish: brushed nickel      |
| MS3V2KS9CBL | 3-Way kitchen faucet Mod.3KS9 finish: powder-coated black |
| MS3V2KS9CWH | 3-Way kitchen faucet Mod.3KS9 finish: powder-coated white |