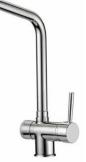

### **KS MIX - 3KS11**

3-Way Mixers 3KS11 Series

Kitchen 3-way faucet (kitchen waters + third way for purified water)

In brass (Chrome-plated or powder coated)

| Item-Nr:     | Description:            |                               |  |
|--------------|-------------------------|-------------------------------|--|
| MS3V2KS11ACR | 3-Way kitchen faucet Mo | d.3KS11 finish: chrome-plated |  |
| TZ MIX -     | 3TZA1                   | 3-Way Mixers 3TZA1 Series     |  |