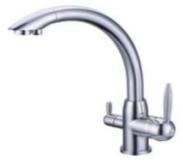

### KS MIX - 3KS1

#### 3-Way Mixers 3KS1 Series

3KSA1

Kitchen 3-way faucet (kitchen waters + third way for purified water)

| Item-Nr:    | Description:                                         |  |
|-------------|------------------------------------------------------|--|
| MS3V2KS1ACR | 3-Way kitchen faucet Mod.3KS1 finish: chrome-plated  |  |
| MS3V2KS1BBN | 3-Way kitchen faucet Mod.3KS1 finish: brushed nickel |  |