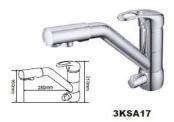

### **KS MIX - 3KS17**

3-Way Mixers 3KS17 Series

Kitchen 3-way faucet (kitchen waters + third way for purified water)

| Item-Nr:     | Description:                                          |
|--------------|-------------------------------------------------------|
| MS3V2KS17ACR | 3-Way kitchen faucet Mod.3KSA17 finish: chrome-plated |
| MS3V2KS17BN  | 3-Way kitchen faucet Mod.3KS17 finish: brushed nickel |