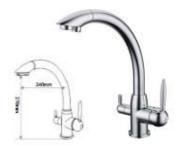

### WT MIX - 3WT1

#### 3-Way Mixers 3WT1 Series

Kitchen 3-way faucet (kitchen waters + third way for purified water)

In brass (Chrome-plated or powder coated) In brass (Chromeplated). Items marked with \* are not in stock (made to order only)

| Description:                                           |
|--------------------------------------------------------|
| 3-Way kitchen faucet Mod.3WT1 Color : chrome-plated    |
| 3-Way kitchen faucet Mod.3WT1 Color : brushed nickel * |
| 3-Way kitchen faucet Mod.3WT1 Color : Ivory *          |
| 3-Way kitchen faucet Mod.3WT1 Color : Black matt       |
| 3-Way kitchen faucet Mod.3WT1 Color : White            |
|                                                        |