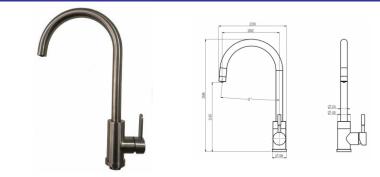

### WT MIX Doccetta - 3WT39 3-Way Mixers 3WT39 Pull-out Series

Kitchen Faucet 3-way (kitchen waters + third way for purified water) with pull-out shower hose with separate outputs. For maximum functionality and order only). flexibility.

In brass (Chrome-plated).Items marked with \* are not in stock (made to order only).

| Item-Nr:     | Description:                                            |
|--------------|---------------------------------------------------------|
| MS3WT39V2ACR | 3-Way kitchen faucet Mod.3WT39 Color : chrome-plated    |
| MS3WT39V2BBN | 3-Way kitchen faucet Mod.3WT39 Color : brushed nickel * |
| MS3WT39V2CBL | 3-Way kitchen faucet Mod.3WT39 Color : Black matt       |