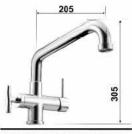

### KS MIX - 3KS1

#### 3-Way Mixers 3KS1 Series

3KSA1

Kitchen 3-way faucet (kitchen waters + third way for purified water)

| Item-Nr:    | Description:                                         |  |
|-------------|------------------------------------------------------|--|
| MS3V2KS1ACR | 3-Way kitchen faucet Mod.3KS1 finish: chrome-plated  |  |
| MS3V2KS1BBN | 3-Way kitchen faucet Mod.3KS1 finish: brushed nickel |  |