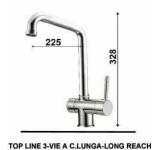

### EASY MIX - TOP LINE 3vie - Made in Italy

**Description:** 

3-Way mixers (Hot-Cold-Purified) with separated outlets In brass (Chrome-plated or powder coated)

# 3-Way single-lever multy-way kitchen mixers hot/cold+purified (separated)

TOP LINE 3-VIE B - C.COARTA-SHORT

Other colours: brushed, matt black, glossy black, glossy white, bronze, copper, gold, black granite, white granite, oats granite, old stone, terre de france.

| Item-Nr:    | Description:                                                                                            |
|-------------|---------------------------------------------------------------------------------------------------------|
| MS3V2TL1A   | 3-way kitchen faucet Top Line A Long Reach hot/cold + purified Finish: brushed nickel or other colours  |
| MS3V2TL1ACR | 3-way kitchen faucet Top Line A Long Reach hot/cold + purified Finish: chrome-plated                    |
| MS3V2TL1B   | 3-way kitchen faucet Top Line B Short Reach hot/cold + purified Finish: brushed nickel or other colours |
| MS3V2TL1BCR | 3-way kitchen faucet Top Line B Short Reach hot/cold + purified Finish: chrome-plated                   |