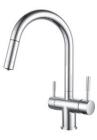

### EASY MIX - TOP LINE 3vie - Made in Italy

**Description:** 

3-Way mixers (Hot-Cold-Purified) with separated outlets In brass (Chrome-plated or powder coated)

# 3-Way single-lever multy-way kitchen mixers hot/cold+purified (separated)

TOP LINE 3-VIE B - C.COARTA-SHORT

Other colours: brushed, matt black, glossy black, glossy white, bronze, copper, gold, black granite, white granite, oats granite, old stone, terre de france.

| Item-Nr:    | Description:                                                                                            |
|-------------|---------------------------------------------------------------------------------------------------------|
| MS3V2TL1A   | 3-way kitchen faucet Top Line A Long Reach hot/cold + purified Finish: brushed nickel or other colours  |
| MS3V2TL1ACR | 3-way kitchen faucet Top Line A Long Reach hot/cold + purified Finish: chrome-plated                    |
| MS3V2TL1B   | 3-way kitchen faucet Top Line B Short Reach hot/cold + purified Finish: brushed nickel or other colours |
| MS3V2TL1BCR | 3-way kitchen faucet Top Line B Short Reach hot/cold + purified Finish: chrome-plated                   |