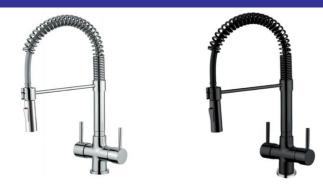

### WT MIX Doccetta - 3WT39 3-Way Mixers 3WT39 Pull-out Series

Kitchen Faucet 3-way (kitchen waters + third way for purified water) with pull-out shower hose with separate outputs. For maximum functionality and order only). flexibility.

In brass (Chrome-plated).Items marked with \* are not in stock (made to order only).

| Item-Nr:     | Description:                                            |
|--------------|---------------------------------------------------------|
| MS3WT39V2ACR | 3-Way kitchen faucet Mod.3WT39 Color : chrome-plated    |
| MS3WT39V2BBN | 3-Way kitchen faucet Mod.3WT39 Color : brushed nickel * |
| MS3WT39V2CBL | 3-Way kitchen faucet Mod.3WT39 Color : Black matt       |