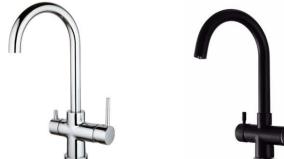

### TZ MIX - 3TZX1

#### 3-Way Mixers 3TZX1 Series 100% stainless steel

#### Item-Nr:

M3SSSZTHICT0ST

3-Way kitchen faucet Mod.3TZX1 100% Stainless steel