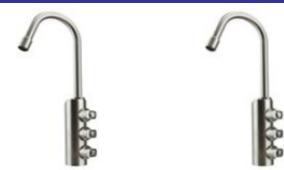

## RO FAUCET - ZT 1 CR Faucets handle

Faucets ZT Series 1 way chrome-plated - crown style handle

 Item-Nr:
 Description:

 R1C03ZTSRCC0ST
 Goose type RO faucet ZT chrome-plated crown style handle