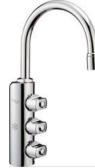

## RO FAUCET - ZT 1 CR Faucets handle

Faucets ZT Series 1 way chrome-plated - crown style handle

 Item-Nr:
 Description:

 R1C03ZTSRCC0ST
 Goose type RO faucet ZT chrome-plated crown style handle