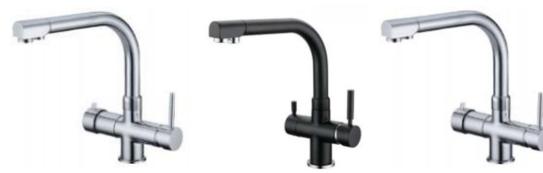

### EASY MIX - TOP LINE 3vie - Made in Italy

**Description:** 

3-Way mixers (Hot-Cold-Purified) with separated outlets In brass (Chrome-plated or powder coated)

# 3-Way single-lever multy-way kitchen mixers hot/cold+purified (separated)

TOP LINE 3-VIE B - C.COARTA-SHORT

Other colours: brushed, matt black, glossy black, glossy white, bronze, copper, gold, black granite, white granite, oats granite, old stone, terre de france.

| Item-Nr:    | Description:                                                                                            |
|-------------|---------------------------------------------------------------------------------------------------------|
| MS3V2TL1A   | 3-way kitchen faucet Top Line A Long Reach hot/cold + purified Finish: brushed nickel or other colours  |
| MS3V2TL1ACR | 3-way kitchen faucet Top Line A Long Reach hot/cold + purified Finish: chrome-plated                    |
| MS3V2TL1B   | 3-way kitchen faucet Top Line B Short Reach hot/cold + purified Finish: brushed nickel or other colours |
| MS3V2TL1BCR | 3-way kitchen faucet Top Line B Short Reach hot/cold + purified Finish: chrome-plated                   |