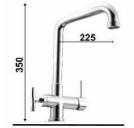

### WT MIX - 3WT1

#### 3-Way Mixers 3WT1 Series

Kitchen 3-way faucet (kitchen waters + third way for purified water)

In brass (Chrome-plated or powder coated) In brass (Chromeplated). Items marked with \* are not in stock (made to order only)

| Description:                                           |
|--------------------------------------------------------|
| 3-Way kitchen faucet Mod.3WT1 Color : chrome-plated    |
| 3-Way kitchen faucet Mod.3WT1 Color : brushed nickel * |
| 3-Way kitchen faucet Mod.3WT1 Color : Ivory *          |
| 3-Way kitchen faucet Mod.3WT1 Color : Black matt       |
| 3-Way kitchen faucet Mod.3WT1 Color : White            |
|                                                        |