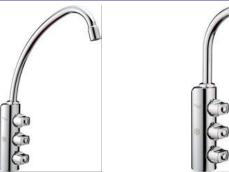

### **RO FAUCET - ZT 2 SS**

#### Faucets ZT SS Series 2 ways - stainless steel

| Item-Nr:         | Description:                                                                      |
|------------------|-----------------------------------------------------------------------------------|
| R2X04ZTHICCC08   | 2 way faucet ZT in stainless steel with 1/4" quick stem                           |
| R2X04ZTHICCC08BL | 2 way faucet ZT in stainless steel with 1/4" quick stem - black                   |
| R2X04ZTHICCC08WH | 2 way faucet ZT in stainless steel with 1/4" quick stem - white                   |
| R2X04ZTHICCF08   | 2 way faucet ZT in stainless steel with 7/16" M threaded connection               |
| R2X05ZTHICCF08   | 2 way faucet ZT in chrome-plated stainless steel with 7/16" M threaded connection |
|                  |                                                                                   |