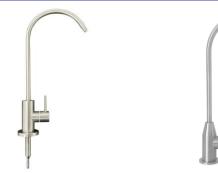

## **RO FAUCET - ZT 1 SS**

### Faucets ZT SS Series 1 way - stainless steel

| Item-Nr:         | Description:                                                                   |
|------------------|--------------------------------------------------------------------------------|
| R1X04ZTFICCC08   | 1 way tap ZT in stainless steel with 1/4" quick stem                           |
| R1X04ZTHICCC08   | 1 way tap ZT in stainless steel with 1/4" quick stem                           |
| R1X04ZTHICCC08BL | 1 way tap ZT in stainless steel with 1/4" quick stem - black                   |
| R1X04ZTHICCC08CO | 1 way tap ZT in stainless steel with 1/4" quick stem - copper                  |
| R1X04ZTHICCC08GO | 1 way tap ZT in stainless steel with 1/4" quick stem - gold                    |
| R1X04ZTHICCC08WH | 1 way tap ZT in stainless steel with 1/4" quick stem - white                   |
| R1X04ZTHICCF08   | 1 way tap ZT in stainless steel with 7/16" M threaded connection               |
| R1X05ZTHICCC08   | 1 way tap ZT in chrome-plated stainless steel with 1/4" quick stem             |
| R1X05ZTHICCF08   | 1 way tap ZT in chrome-plated stainless steel with 7/16" M threaded connection |

## RO FAUCET - ZT 1 CR Faucets handle

Faucets ZT Series 1 way chrome-plated - crown style handle

 Item-Nr:
 Description:

 R1C03ZTSRCC0ST
 Goose type RO faucet ZT chrome-plated crown style handle