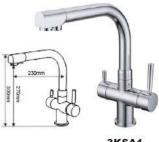

### KS MIX - 3KS1

#### 3-Way Mixers 3KS1 Series

3KSA1

Kitchen 3-way faucet (kitchen waters + third way for purified water)

| Item-Nr:    | Description:                                         |  |
|-------------|------------------------------------------------------|--|
| MS3V2KS1ACR | 3-Way kitchen faucet Mod.3KS1 finish: chrome-plated  |  |
| MS3V2KS1BBN | 3-Way kitchen faucet Mod.3KS1 finish: brushed nickel |  |