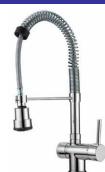

## RO FAUCET - ZT 1 CR Faucets handle

Faucets ZT Series 1 way chrome-plated - crown style handle

 Item-Nr:
 Description:

 R1C03ZTSRCC0ST
 Goose type RO faucet ZT chrome-plated crown style handle