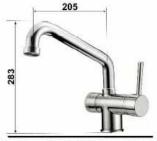

### **EASY MIX - TOP LINE 4** VIE - Made in Italy

4-Way mixers (Hot-Cold-Purified) with separated outlets In brass (Chrome-plated or powder coated)

### 4-Way single-lever kitchen mixers (hot/cold+purified water room/cold/sparkling)

TOP LINE 4-VIE A C.LUNGA-LONG REACH

TOP LINE 4-VIE B C.CORTA-SHORT R

Other colours: brushed, matt black, glossy black, glossy white, bronze, copper, gold, black granite, white granite, oats granite, old stone, terre de france.

| Item-Nr:    | Description:                                                                                            |
|-------------|---------------------------------------------------------------------------------------------------------|
| MS4V2TL1A   | 4-way kitchen faucet Top Line A Long Reach hot/cold + purified Finish: brushed nickel or other colours  |
| MS4V2TL1ACR | 4-way kitchen faucet Top Line A Long Reach hot/cold + purified Finish: chrome-plated                    |
| MS4V2TL1B   | 4-way kitchen faucet Top Line B Short Reach hot/cold + purified Finish: brushed nickel or other colours |
| MS4V2TL1BCR | 4-way kitchen faucet Top Line B Short Reach hot/cold + purified Finish: chrome-plated                   |