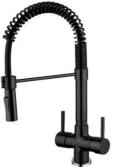

### WT MIX Doccetta - 3WT39 3-Way Mixers 3WT39 Pull-out Series

Kitchen Faucet 3-way (kitchen waters + third way for purified water) with pull-out shower hose with separate outputs. For maximum functionality and order only). flexibility.

In brass (Chrome-plated).Items marked with \* are not in stock (made to order only).

| Item-Nr:     | Description:                                            |
|--------------|---------------------------------------------------------|
| MS3WT39V2ACR | 3-Way kitchen faucet Mod.3WT39 Color : chrome-plated    |
| MS3WT39V2BBN | 3-Way kitchen faucet Mod.3WT39 Color : brushed nickel * |
| MS3WT39V2CBL | 3-Way kitchen faucet Mod.3WT39 Color : Black matt       |