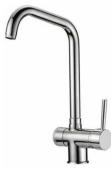

### WT MIX - 3WT1

#### 3-Way Mixers 3WT1 Series

Kitchen 3-way faucet (kitchen waters + third way for purified water)

In brass (Chrome-plated or powder coated) In brass (Chromeplated). Items marked with \* are not in stock (made to order only)

| Description:                                           |
|--------------------------------------------------------|
| 3-Way kitchen faucet Mod.3WT1 Color : chrome-plated    |
| 3-Way kitchen faucet Mod.3WT1 Color : brushed nickel * |
| 3-Way kitchen faucet Mod.3WT1 Color : Ivory *          |
| 3-Way kitchen faucet Mod.3WT1 Color : Black matt       |
| 3-Way kitchen faucet Mod.3WT1 Color : White            |
|                                                        |