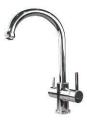

### KS MIX - 3KS1

#### 3-Way Mixers 3KS1 Series

3KSA1

Kitchen 3-way faucet (kitchen waters + third way for purified water)

| Item-Nr:    | Description:                                         |  |
|-------------|------------------------------------------------------|--|
| MS3V2KS1ACR | 3-Way kitchen faucet Mod.3KS1 finish: chrome-plated  |  |
| MS3V2KS1BBN | 3-Way kitchen faucet Mod.3KS1 finish: brushed nickel |  |