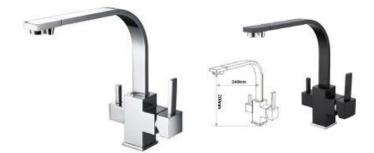

### EASY MIX - TOP LINE 3vie - Made in Italy

**Description:** 

3-Way mixers (Hot-Cold-Purified) with separated outlets In brass (Chrome-plated or powder coated)

# 3-Way single-lever multy-way kitchen mixers hot/cold+purified (separated)

TOP LINE 3-VIE B - C.COARTA-SHORT

Other colours: brushed, matt black, glossy black, glossy white, bronze, copper, gold, black granite, white granite, oats granite, old stone, terre de france.

| Item-Nr:    | Description:                                                                                            |
|-------------|---------------------------------------------------------------------------------------------------------|
| MS3V2TL1A   | 3-way kitchen faucet Top Line A Long Reach hot/cold + purified Finish: brushed nickel or other colours  |
| MS3V2TL1ACR | 3-way kitchen faucet Top Line A Long Reach hot/cold + purified Finish: chrome-plated                    |
| MS3V2TL1B   | 3-way kitchen faucet Top Line B Short Reach hot/cold + purified Finish: brushed nickel or other colours |
| MS3V2TL1BCR | 3-way kitchen faucet Top Line B Short Reach hot/cold + purified Finish: chrome-plated                   |