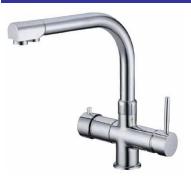

### KS MIX - 3KS1

#### 3-Way Mixers 3KS1 Series

3KSA1

Kitchen 3-way faucet (kitchen waters + third way for purified water)

| Item-Nr:    | Description:                                         |  |
|-------------|------------------------------------------------------|--|
| MS3V2KS1ACR | 3-Way kitchen faucet Mod.3KS1 finish: chrome-plated  |  |
| MS3V2KS1BBN | 3-Way kitchen faucet Mod.3KS1 finish: brushed nickel |  |