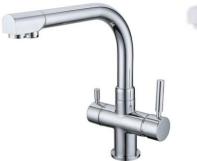

### KS MIX - 3KS1

#### 3-Way Mixers 3KS1 Series

3KSA1

Kitchen 3-way faucet (kitchen waters + third way for purified water)

| Item-Nr:    | Description:                                         |  |
|-------------|------------------------------------------------------|--|
| MS3V2KS1ACR | 3-Way kitchen faucet Mod.3KS1 finish: chrome-plated  |  |
| MS3V2KS1BBN | 3-Way kitchen faucet Mod.3KS1 finish: brushed nickel |  |