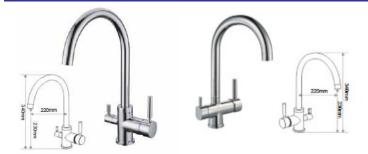

### **RO FAUCET - ZT 2 SS**

#### Faucets ZT SS Series 2 ways - stainless steel

| Item-Nr:         | Description:                                                                      |
|------------------|-----------------------------------------------------------------------------------|
| R2X04ZTHICCC08   | 2 way faucet ZT in stainless steel with 1/4" quick stem                           |
| R2X04ZTHICCC08BL | 2 way faucet ZT in stainless steel with 1/4" quick stem - black                   |
| R2X04ZTHICCC08WH | 2 way faucet ZT in stainless steel with 1/4" quick stem - white                   |
| R2X04ZTHICCF08   | 2 way faucet ZT in stainless steel with 7/16" M threaded connection               |
| R2X05ZTHICCF08   | 2 way faucet ZT in chrome-plated stainless steel with 7/16" M threaded connection |
|                  |                                                                                   |