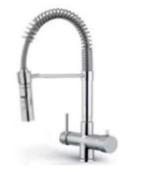

### WT MIX Doccetta - 3WT39 3-Way Mixers 3WT39 Pull-out Series

Kitchen Faucet 3-way (kitchen waters + third way for purified water) with pull-out shower hose with separate outputs. For maximum functionality and order only). flexibility.

In brass (Chrome-plated).Items marked with \* are not in stock (made to order only).

| Item-Nr:     | Description:                                            |
|--------------|---------------------------------------------------------|
| MS3WT39V2ACR | 3-Way kitchen faucet Mod.3WT39 Color : chrome-plated    |
| MS3WT39V2BBN | 3-Way kitchen faucet Mod.3WT39 Color : brushed nickel * |
| MS3WT39V2CBL | 3-Way kitchen faucet Mod.3WT39 Color : Black matt       |